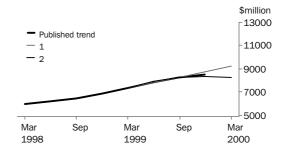

# N O T E S

| FORTHCOMING ISSUES    | ISSUE (Quarter)                                                                                                                            | RELEASE DATE                                                                |
|-----------------------|--------------------------------------------------------------------------------------------------------------------------------------------|-----------------------------------------------------------------------------|
|                       | March 2000                                                                                                                                 | 23 May 2000                                                                 |
|                       | June 2000                                                                                                                                  | 29 August 2000                                                              |
|                       | •••••                                                                                                                                      | •••••••                                                                     |
| CHANGES IN THIS ISSUE | There are no changes in this issue.                                                                                                        |                                                                             |
|                       | • • • • • • • • • • • • • • • • • • • •                                                                                                    |                                                                             |
| SAMPLING ERRORS       | Standard errors for estimates contained in t                                                                                               | his publication are shown on pages 14–15.                                   |
|                       | • • • • • • • • • • • • • • • • • • • •                                                                                                    |                                                                             |
| TREND REVISIONS       | The most recent trend estimates are likely t<br>estimates for subsequent quarters become a<br>effect of two possible scenarios on the prev | available. The graph below presents the                                     |
|                       | <b>1</b> The March 2000 seasonally adjusted estir is higher than the December 1999 seasonall                                               | y adjusted estimate by 10.0%.                                               |
|                       | <b>2</b> The March 2000 seasonally adjusted estir is lower than the December 1999 seasonally                                               | nate for company profits before income tax<br>v adjusted estimate by 10.0%. |
|                       | The percentage change of 10.0% was chose                                                                                                   | ~                                                                           |
|                       | change, based on the last decade, has been                                                                                                 | 10.0%.                                                                      |

An increase of 10% in seasonally adjusted company profits before income tax in the March 2000 quarter would show an increase of 5.3% in the trend estimate from the December 1999 quarter. A fall of this magnitude would result in the trend being revised to reflect a decrease of 0.8% in the March 2000 quarter.