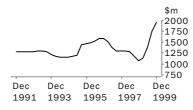

## COMPANY PROFITS BEFORE INCOME TAX BY INDUSTRY: Trend

MINING

\$m 3800

3100

2400 1700

1000

Dec

1999

Dec

1997

Following large seasonally adjusted increases in the June and December quarters, trend estimates for Mining have increased strongly over the past three quarters.

Following flat growth from June 1998 to March 1999, trend estimates for Manufacturing have grown by 3% to 4% over the past three quarters.