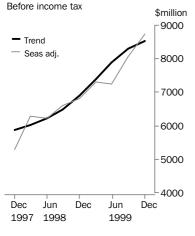

### TREND ESTIMATES

- The provisional trend estimate for company profits before income tax for companies with more than 30 employees is \$8,520m, which is 23.7% higher than for the December quarter 1998.
- While trend estimates have been increasing since the September quarter 1997, the rate of growth has slowed during 1999.

### SEASONALLY ADJUSTED

- Seasonally adjusted estimates increased by 9% (\$695m) in the December quarter.
- The Mining and Manufacturing industries and, to a lesser extent, Transport & storage and Other services, were the main contributors to this growth.
- Apart from Wholesale trade, which fell by less than 1%, all other industries reported seasonally adjusted decreases of more than 10% this quarter.
- For further information about these and related statistics, contact John Blanchette on Sydney
   02 9268 4357, or Client Services in any ABS office as shown on the back cover of this publication.

The All Industries trend estimate has been increasing since the September quarter 1997.

З