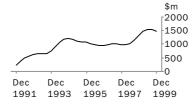

The All Industries trend estimate has been increasing since the September quarter 1997.

З

### OTHER SELECTED INDUSTRIES(a)

(a) This includes Construction, Transport & storage, Services to finance & insurance, Property & business services, and Other services.

TOTAL ALL INDUSTRIES