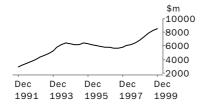

### TREND ESTIMATES

- The provisional trend estimate for company profits before income tax for companies with more than 30 employees is \$8,520m, which is 23.7% higher than for the December quarter 1998.
- While trend estimates have been increasing since the September quarter 1997, the rate of growth has slowed during 1999.

### SEASONALLY ADJUSTED

- Seasonally adjusted estimates increased by 9% (\$695m) in the December quarter.
- The Mining and Manufacturing industries and, to a lesser extent, Transport & storage and Other services, were the main contributors to this growth.
- Apart from Wholesale trade, which fell by less than 1%, all other industries reported seasonally adjusted decreases of more than 10% this quarter.
- For further information about these and related statistics, contact John Blanchette on Sydney
   02 9268 4357, or Client Services in any ABS office as shown on the back cover of this publication.

The All Industries trend estimate has been increasing since the September quarter 1997.

З