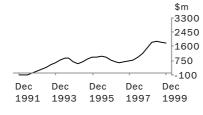

## COMPANY PROFITS BEFORE INCOME TAX BY INDUSTRY: Trend

MINING

\$m 3800

3100

2400 1700

1000

Dec

1999

Dec

1997

Following large seasonally adjusted increases in the June and December quarters, trend estimates for Mining have increased strongly over the past three quarters.

Following flat growth from June 1998 to March 1999, trend estimates for Manufacturing have grown by 3% to 4% over the past three quarters.

Trend estimates for Wholesale have been rising since June quarter 1998. Trend estimates for Retail trade have fallen for the past three quarters.

Trend estimates for Other selected industries have fallen for the past two quarters following increases since the June quarter 1997. Services to finance and insurance has been the main contributor to this decrease, while Transport & storage has been growing strongly.

The All Industries trend estimate has been increasing since the September quarter 1997.

З

### WHOLESALE/RETAIL

MANUFACTURING

Dec

1995

Dec

1991

Dec

1993

### OTHER SELECTED INDUSTRIES(a)

(a) This includes Construction, Transport & storage, Services to finance & insurance, Property & business services, and Other services.

TOTAL ALL INDUSTRIES